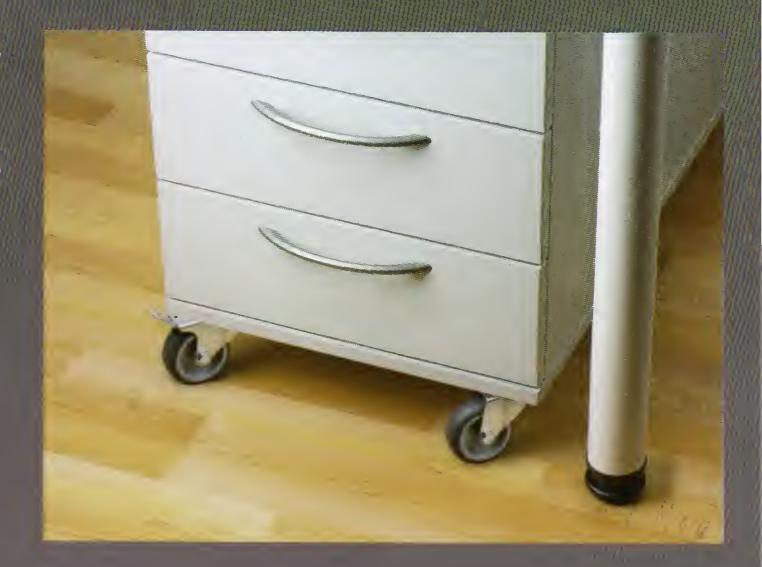

## SWIVEL CASTORS WITH SOFT FINISH, 4 piece

AUS

2 Castors with screw-fitted plates and locking brake

2 Castors with screw-fitted plates

Castors: diameter 75mm width 25mm total height 100mm

Load

capacity: 30kg per castor 90kg maximum total

Screw-fitted plate: 60 x 60mm

Ball bearing joints

Suitable for use on hard floors, e.g. tiles, laminate flooring

Store the product away from children.

ALDI guarantees that our exclusive brand products are developed to our stringent quality specifications. If you are not entirely satisfied with this product, please return it to your nearest ALDI store within 60 days from the date of purchase for a full refund or replacement.